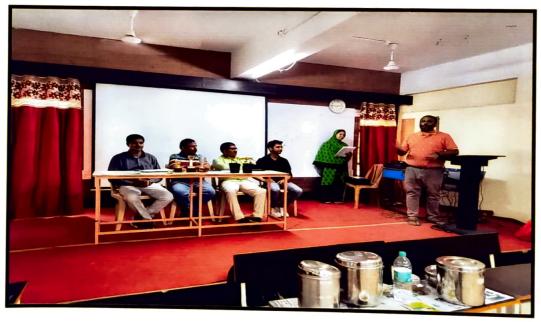

#### **NOTICE**

(Second Co-curricular Activity)

Kind Attn: To all Student F.Y. B.Ed

This is to inform all the F.Y. B.Ed students that your Second Co-curricular Activity is Schedule on 08 January 2023. Guest Lecture of Miss. Srushti Siddhapure (Counselor), Podar International School Nashik on the topic of role of a school counselor. After this session you have to write a report under B.Ed Course:-111(B) and attach your photograph with the report. All the Students must be present in the auditorium of MCES.

#### Details as Follow:

Date: - 08/01/2023

Time of Activity: - 12:00pm to 02:00pm

Venue: MCES Auditorium

Co-ordinator

Asst. Prof. Mahendra Gaikwad

OF EDUCATION

OF