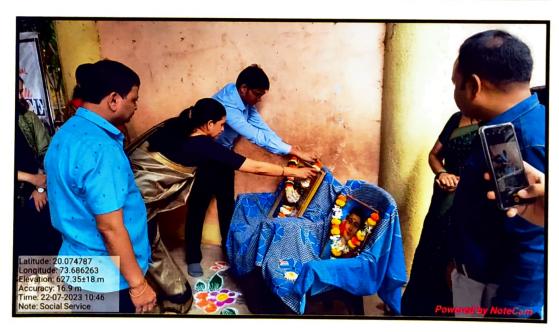

## B.Ed Course: 111 File Sequence. (Merge A and B in one file)

- 1. ICT PRACTICAL. (According to the sequence).
- 2. CO-CURRICULAR ACTIVITY. (7 Activities in sequence).

3.

4. SERVICE ACTIVITY.
Z.P.SCHOOL DUGAON (EDUCATIONAL EQUPMNETS DONATION CAMP)

### B.Ed Course: 111 File Sequence. (Merge A and B in one file)

- 1. ICT PRACTICAL. (According to the sequence).
- 2. CO-CURRICULAR ACTIVITY. (7 Activities in sequence).

4. SERVICE ACTIVITY.
Z.P.SCHOOL DUGAON (EDUCATIONAL EQUPMNETS DONATION CAMP)