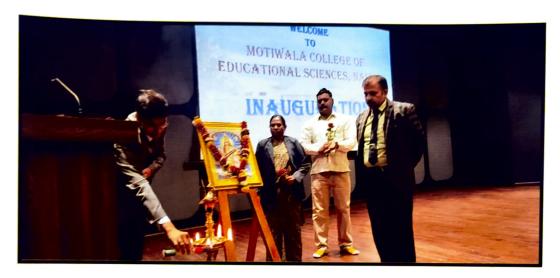

#### Inauguration of F.Y.B.Ed

This is to inform all the student teachers that the Inauguration of new batch of F.Y.B.Ed will be held on 05/01/2023. All the student teachers must be present during this period the time is 04:00 pm. All the students have to write the co-curricular reports on this part of Inauguration.

#### Inauguration of F.Y.B.Ed

This is to inform all the staff members that the Inauguration of new batch of F.Y.B.Ed will be held on 05/01/2023. All the staff members must be present during this period the time is 04:00 pm