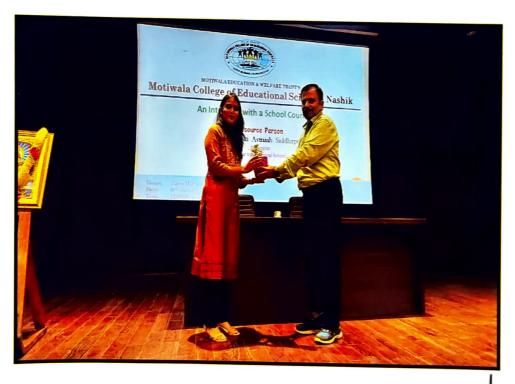

Ref: MCES/Guidance & Counseling 204/2022-23/1154

Date: - 08/01/2023

To,

Miss. Srushti Siddhapure

Counselor, Podar International School, Nashik

Subject: - Thanks for your valuable guidance to our B.Ed student teachers.

Dear Madam,

We express our gratitude towards you for conducting session and short interview. It would be helpful to our students in their future career as a teacher. Thanks for giving your valuable time and co-operation.

Thank you.

Co-ordinator

ON T. S

ON

PRINCIPAL

Motivala College of Educational

Sciences, Nashik

That one indeed is a man who.