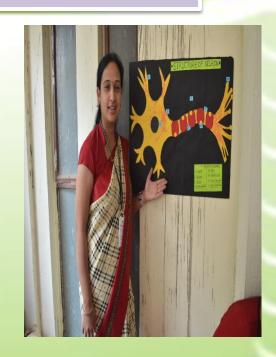

#### **NOTICE**

(Second Co-curricular Activity)

Kind Attn: To all Student F.Y. B.Ed

This is to inform all the F.Y. B.Ed students that your Second Co-curricular Activity is Schedule on 08 January 2023. Guest Lecture of Miss. Srushti Siddhapure (Counselor), Podar International School Nashik on the topic of role of a school counselor. After this session you have to write a report under B.Ed Course:-111(B) and attach your photograph with the report. All the Students must be present in the auditorium of MCES.