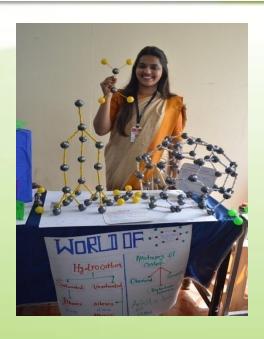

#### **NOTICE**

(Second Co-curricular Activity)

Kind Attn: To all Student F.Y. B.Ed

This is to inform all the F.Y. B.Ed students that your Second Co-curricular Activity is Schedule on 08 January 2023. Guest Lecture of Miss. Srushti Siddhapure (Counselor), Podar International School Nashik on the topic of role of a school counselor. After this session you have to write a report under B.Ed Course:-111(B) and attach your photograph with the report. All the Students must be present in the auditorium of MCES.