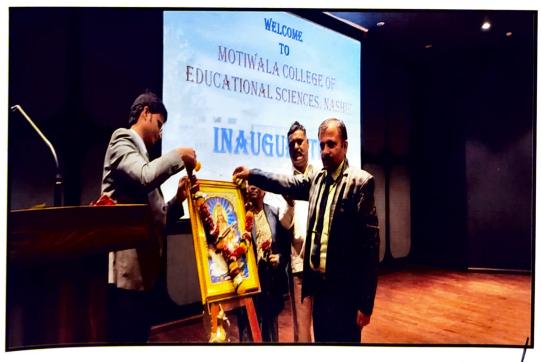

#### Inauguration of F.Y.B.Ed

This is to inform all the student teachers that the Inauguration of new batch of F.Y.B.Ed will be held on 05/01/2023. All the student teachers must be present during this period the time is 04:00 pm. All the students have to write the co-curricular reports on this part of Inauguration.

Co-curricular Head

Asst. Prof.M.H.GAIKWAD

M.E. W. J. G. G. F. EDUCATION OF ACTION AND COTE NO. S. E. COTE NO

PRINCIPAL

Motiwala College of Educationa!

Sciences, Nashik

Oleeel