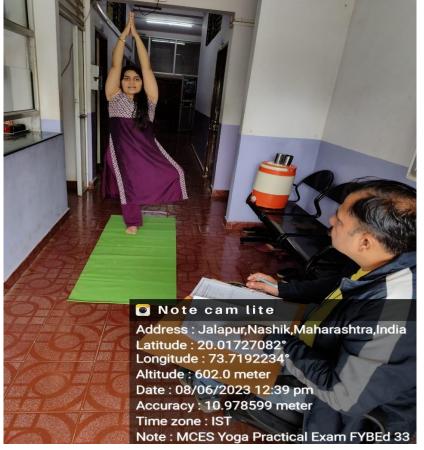

# NOTICE TO ALL STAFF ICT Practical

This is to inform all the staff members that Orientation of your ICT practical course no 111(A) Intel Programme has been scheduled on 02/05/2023. The duration of ICT practical is from 02/05/2023 to 30/05/2023.

All the students are divided into different groups and timetable has been displayed on the notice board. The time of the practical is 11:00 pm to 02:00 pm. The ICT in-charge will provide the group list separately.