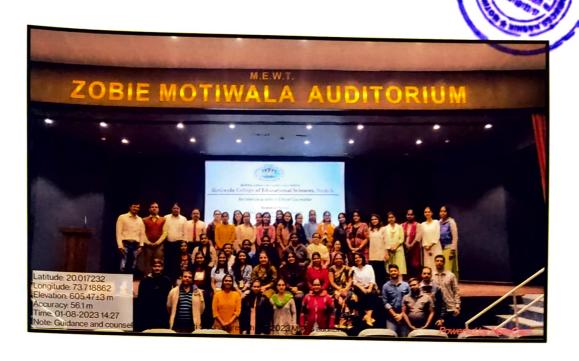

#### **NOTICE**

(Second Co-curricular Activity)

Kind Attn: To all Student F.Y. B.Ed

This is to inform all the F.Y. B.Ed students that your Second Co-curricular Activity is Schedule on 08 January 2023. Guest Lecture of Miss. Srushti Siddhapure (Counselor), Podar International School Nashik on the topic of role of a school counselor. After this session you have to write a report under B.Ed Course:-111(B) and attach your photograph with the report. All the Students must be present in the auditorium of MCES.

#### Kind Attn: All Teaching & Non Teaching Staff

It is to inform all the Staff Member, the activity of 204 Guidance & Counseling and second co-curricular activity of F.Y.B.Ed has been scheduled on 08<sup>th</sup> January 2023. We have a short meeting to discuss the following points to make the above activity well organized and systematic. You are requested to be present in MCES Superintendent office at 2:00 pm. IQAC department head is requested to make the specific entry of the said activity from NAAC Evaluation point of view in IQAC register do the necessary documentation.