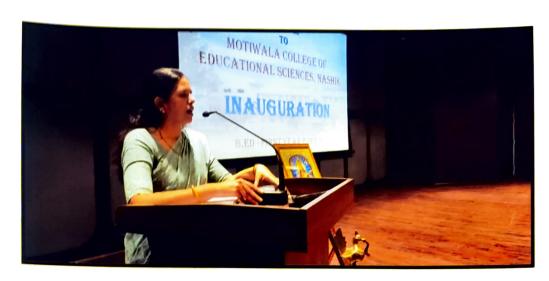

#### Inauguration of F.Y.B.Ed

This is to inform all the student teachers that the Inauguration of new batch of F.Y.B.Ed will be held on 05/01/2023. All the student teachers must be present during this period the time is 04:00 pm. All the students have to write the co-curricular reports on this part of Inauguration.

Co-curricular Head

Asst. Prof.M.H.GAIKWAD

M.E. W. J. G. G. F. EDUCATION OF ACTION AND COTE NO. S. E. COTE NO

PRINCIPAL

Motiwala College of Educationa!

Sciences, Nashik

Oleeel