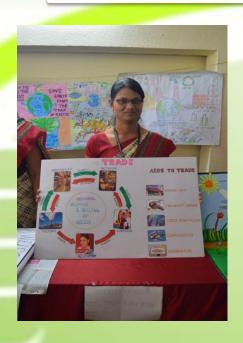

#### **NOTICE**

(Second Co-curricular Activity)

Kind Attn: To all Student F.Y. B.Ed

This is to inform all the F.Y. B.Ed students that your Second Co-curricular Activity is Schedule on 08 January 2023. Guest Lecture of Miss. Srushti Siddhapure (Counselor), Podar International School Nashik on the topic of role of a school counselor. After this session you have to write a report under B.Ed Course:-111(B) and attach your photograph with the report. All the Students must be present in the auditorium of MCES.