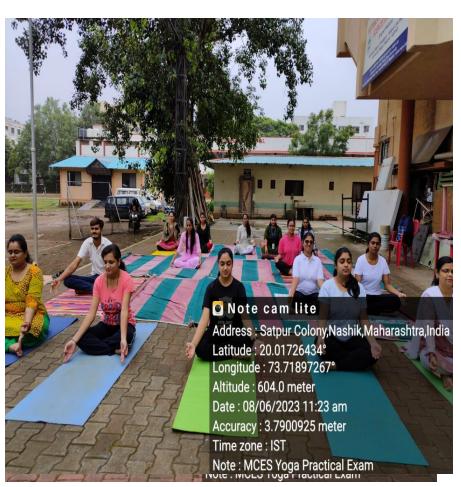

# NOTICE TO ALL STAFF ICT Practical

This is to inform all the staff members that Orientation of your ICT practical course no 111(A) Intel Programme has been scheduled on 02/05/2023. The duration of ICT practical is from 02/05/2023 to 30/05/2023.

All the students are divided into different groups and timetable has been displayed on the notice board. The time of the practical is 11:00 pm to 02:00 pm. The ICT in-charge will provide the group list separately.