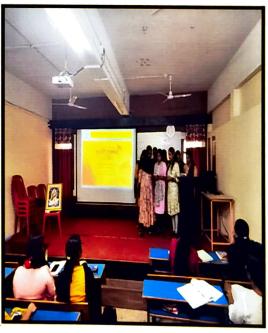

#### **NOTICE**

(Second Co-curricular Activity)

Kind Attn: To all Student F.Y. B.Ed

This is to inform all the F.Y. B.Ed students that your Second Co-curricular Activity is Schedule on 08 January 2023. Guest Lecture of Miss. Srushti Siddhapure (Counselor), Podar International School Nashik on the topic of role of a school counselor. After this session you have to write a report under B.Ed Course:-111(B) and attach your photograph with the report. All the Students must be present in the auditorium of MCES.

#### Details as Follow:

Date: - 08/01/2023

Time of Activity: - 12:00pm to 02:00pm

Venue: MCES Auditorium

Co-ordinator

Asst. Prof. Mahendra Gaikwad

OF EDUCATION

OF