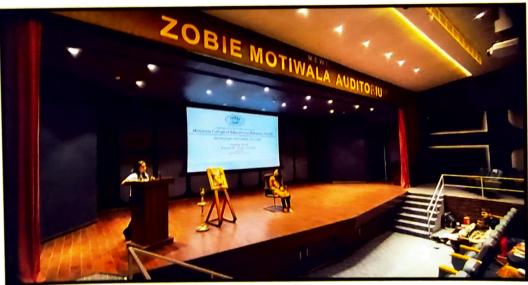

#### **NOTICE**

(Second Co-curricular Activity)

Kind Attn: To all Student F.Y. B.Ed

This is to inform all the F.Y. B.Ed students that your Second Co-curricular Activity is Schedule on 08 January 2023. Guest Lecture of Miss. Srushti Siddhapure (Counselor), Podar International School Nashik on the topic of role of a school counselor. After this session you have to write a report under B.Ed Course:-111(B) and attach your photograph with the report. All the Students must be present in the auditorium of MCES.

#### Details as Follow:

Date: - 08/01/2023

Time of Activity: - 12:00pm to 02:00pm

Venue: MCES Auditorium

Co-ordinator

Asst. Prof. Mahendra Gaikwad

OF EDUCATION

OF