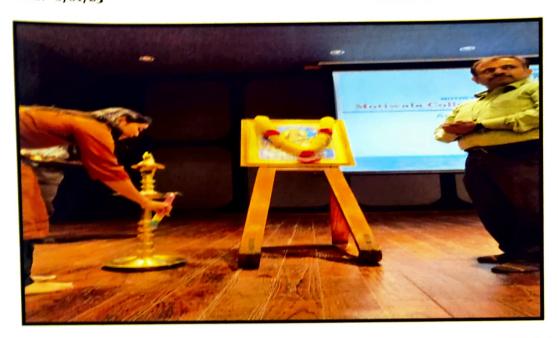

#### S.O.P.

**Date of Activity:-08/01/2023** 

Time:-12:00 pm to 02:00 pm

|   | 1) 12:00 p.m to 12:05 p.m. | -    | Unity Prayer & Samai Lightning         |
|---|----------------------------|------|----------------------------------------|
|   | 2) 12:05 p.m to 12:10 p.m. | 919  | Felicitation of guest.                 |
|   | 3) 12:10 p.m to 12:30 p.m. | -    | Introduction of chief guest.           |
|   | 4)12:30 p.m to 02:00 p.m.  | -    | Chief Guest Presentation and Short     |
|   | Laure 1                    |      | Interview Interview                    |
|   | 5)02:00p.m to 02:10 p.m    | - Ga | Principal's View                       |
|   | 6)02-10pm to 2:15 pm       | -    | Vote of thanks by Asst. Prof. Sadashiv |
|   |                            |      | Kalamkar Sir                           |
| • | Anchoring A D 1            |      |                                        |